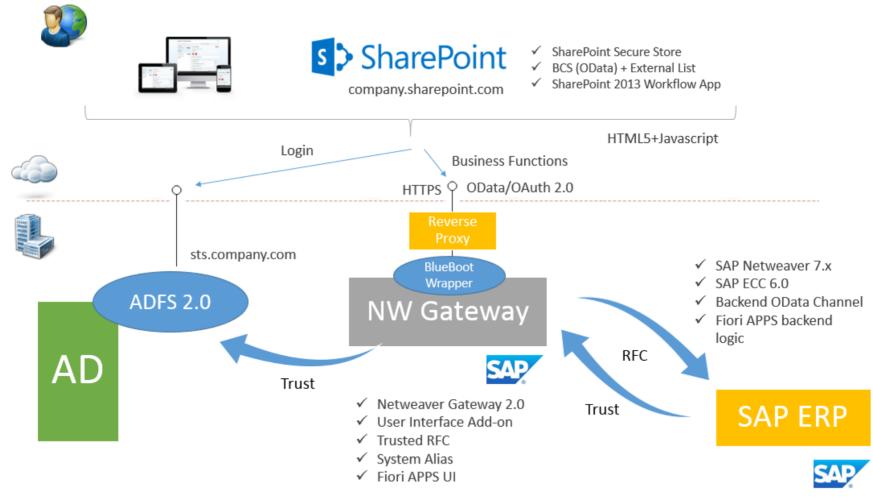

90







## Fiori for Office 365

#### Features

- ✓ Access SAP critical info securely from the Office365 Cloud
- ✓ Visualize and work with any SAP task, directly from SharePoint
- ✓ Build personalized, unified task dashboards for users
- Receive rich-text email notifications with direct powerful actions
- ✓ Share SAP documents and tasks with co-workers on the SharePoint Intranet
- ✓ Work seamlessly across pure SharePoint workflows and SAP-backend workflows

#### Benefits

- ✓ No Azure subscription or any additional license is required
- ✓ Authentication and Single-Sign-On carried out securely via OAuth 2.0
- ✓ Cloud Security: SAP data resides only on SAP and never on the cloud
- ✓ Ready-to-use features to boost productivity
- ✓ Simple, lightweight setup





# On-premise Architecture







## **HANA Cloud Architecture**









www.blueboot.com