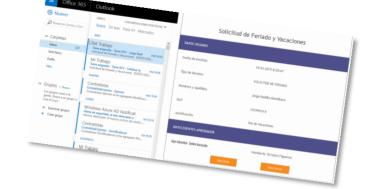

## Fiori for Office 365

Task Dashboards: integrate all your SAP and non-SAP tasks in one single SharePoint Site

Work from Outlook: visualize and take decisions from the email body itself

Access the same data from the Fiori apps when you are on-the-90