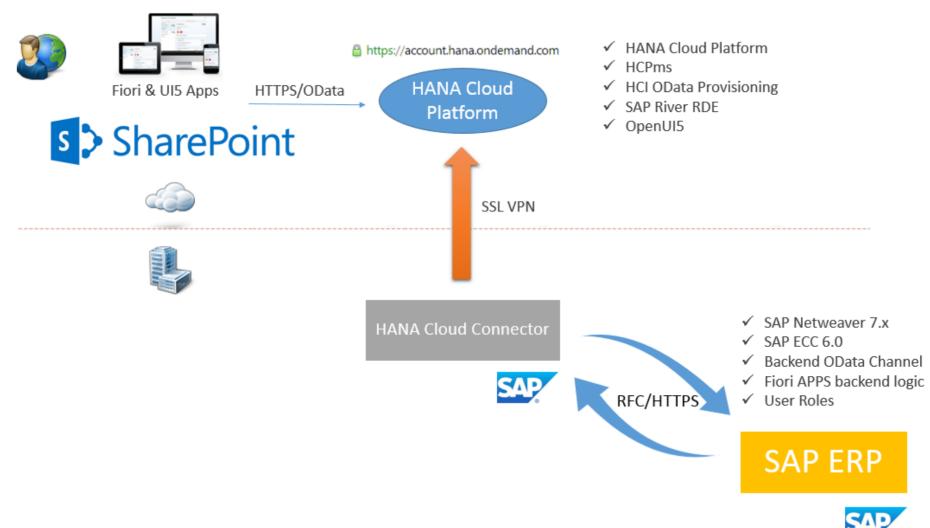

# Features

- ✓ Access SAP critical info securely from the Office365 Cloud
- ✓ Visualize and work with any SAP task, directly from SharePoint
- ✓ Build personalized, unified task dashboards for users
- Receive rich-text email notifications with direct powerful actions
- ✓ Share SAP documents and tasks with co-workers on the SharePoint Intranet
- ✓ Work seamlessly across pure SharePoint workflows and SAP-backend workflows

#### Benefits

- ✓ No Azure subscription or any additional license is required
- ✓ Authentication and Single-Sign-On carried out securely via OAuth 2.0
- ✓ Cloud Security: SAP data resides only on SAP and never on the cloud
- ✓ Ready-to-use features to boost productivity
- ✓ Simple, lightweight setup





# On-premise Architecture







## **HANA Cloud Architecture**









www.blueboot.com