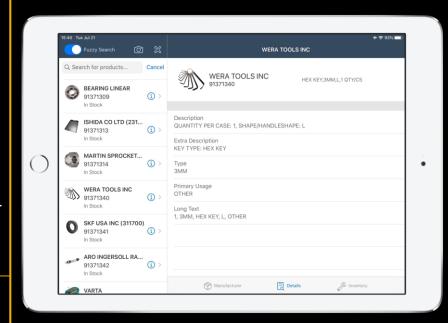

# **Solution Highlights SAP**

- Fast spare part search
- Stock lookup, material / manufacturer details
- Request Stock / Malfunction Reports

# **Solution Highlights iOS**

- ML on-device image recognition
- Full offline functionality
- Fuzzy search for spelling mistakes
- Native iOS navigation