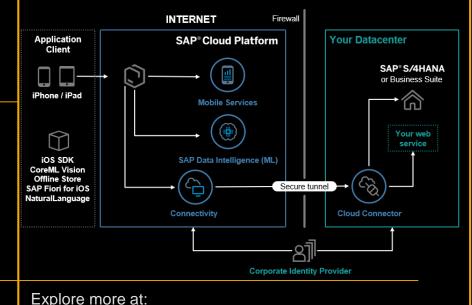

# **SAP Solutions leveraged**

- SAP ERP (S/4HANA or Business Suite)
- SAP Cloud Platform Data Intelligence
- SAP Cloud Platform Mobile Services
- SAP iOS SDK